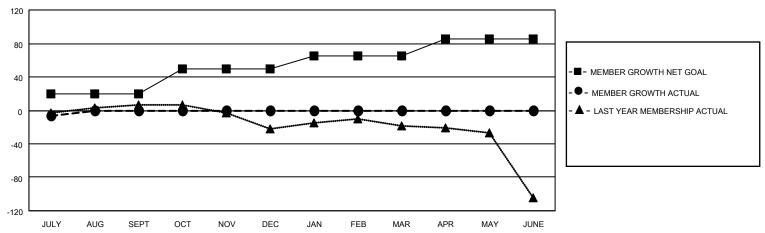

## GOALS AND ACTUAL MEMBERS CUMULATIVE

| DROPPED CLUBS: 1 |    | 5 CLUBS OF 46 ADDED 1 OR<br>MORE NEW MEMBERS | GENDER DISTRIBUTION       |              |  |
|------------------|----|----------------------------------------------|---------------------------|--------------|--|
|                  |    | MORE NEW MEMBERS                             | MALE                      | 764 (66.03%) |  |
|                  |    |                                              | FEMALE                    | 393 (33.97%) |  |
| DROPPED MEMBERS  |    |                                              | NON BINARY                | 0 (0.00%)    |  |
|                  |    |                                              | PREFER NOT TO ANSWER      | 0 (0.00%)    |  |
| DECEASED         | 1  |                                              |                           |              |  |
| CLUB CANCELLED   | 0  | CLICK HERE FOR CUMULATIVE                    | TOTAL FAMILY UNIT MEMBERS | 365          |  |
| OTHER            | 16 | MEMBERSHIP DATA                              |                           |              |  |
| TOTAL            | 17 |                                              | FAMILY MEMBERS PAYING HAI | _F DUES 187  |  |
|                  |    |                                              |                           |              |  |

## MONTHLY MEMBERSHIP PROGRESS REPORT

LOCATION IOWA District 9 SW Results as of: 7/31/2023

| Clubs                 |               |           |               | Members               |                        |                         |                                                    |
|-----------------------|---------------|-----------|---------------|-----------------------|------------------------|-------------------------|----------------------------------------------------|
| RESULTS FOR 2023-2024 |               |           |               | RESULTS FOR 2023-2024 |                        |                         |                                                    |
| QUARTER               | NEW CLUB GOAL | NEW CLUBS | DROPPED CLUBS | QUARTER MEME          | BER GROWTH NET<br>GOAL | MEMBER GROWTH<br>ACTUAL | DROPPED<br>MEMBERS ACTUAL<br>(including transfers) |
| JULY/AUG/SEPT         | 1             | 0         | 1             | JULY/AUG/SEPT         | 20                     | 15                      | 17                                                 |
| OCT/NOV/DEC           | 0             | 0         | 0             | OCT/NOV/DEC           | 30                     | 0                       | 0                                                  |
| JAN/FEB/MAR           | 1             | 0         | 0             | JAN/FEB/MAR           | 15                     | 0                       | 0                                                  |
| APR/MAY/JUNE          | 0             | 0         | 0             | APR/MAY/JUNE          | 20                     | 0                       | 0                                                  |