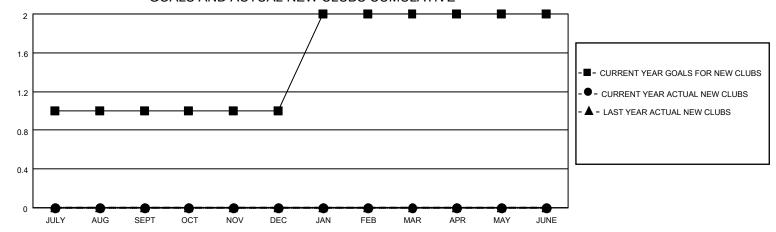

## GOALS AND ACTUAL NEW CLUBS CUMULATIVE

## MONTHLY MEMBERSHIP PROGRESS REPORT

LOCATION IOWA District 9 SW Results as of: 7/31/2023

| Clubs                 |               |           |               | Members               |                        |                         |                                                    |
|-----------------------|---------------|-----------|---------------|-----------------------|------------------------|-------------------------|----------------------------------------------------|
| RESULTS FOR 2023-2024 |               |           |               | RESULTS FOR 2023-2024 |                        |                         |                                                    |
| QUARTER               | NEW CLUB GOAL | NEW CLUBS | DROPPED CLUBS | QUARTER MEME          | BER GROWTH NET<br>GOAL | MEMBER GROWTH<br>ACTUAL | DROPPED<br>MEMBERS ACTUAL<br>(including transfers) |
| JULY/AUG/SEPT         | 1             | 0         | 1             | JULY/AUG/SEPT         | 20                     | 15                      | 17                                                 |
| OCT/NOV/DEC           | 0             | 0         | 0             | OCT/NOV/DEC           | 30                     | 0                       | 0                                                  |
| JAN/FEB/MAR           | 1             | 0         | 0             | JAN/FEB/MAR           | 15                     | 0                       | 0                                                  |
| APR/MAY/JUNE          | 0             | 0         | 0             | APR/MAY/JUNE          | 20                     | 0                       | 0                                                  |